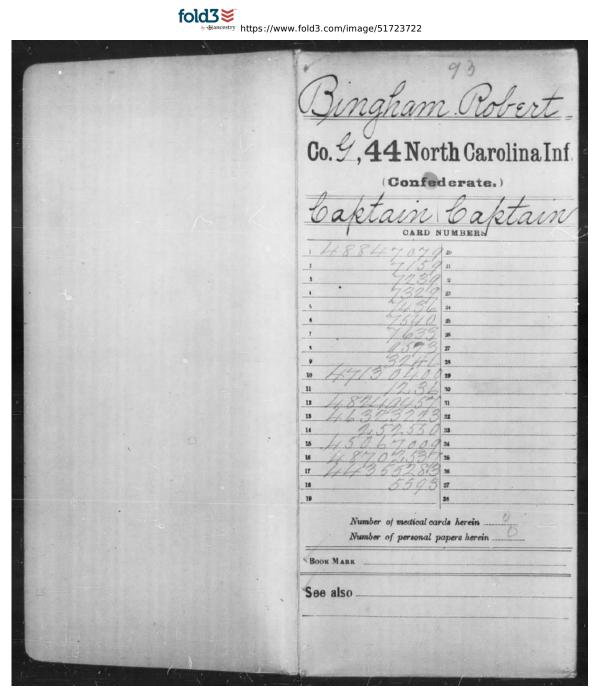

(Confederate.) 44 N.C. m 44 Reg't North Carolina na Co. G, Infantry (State Troops). Appears on Company Muster-in and Descriptive Roll of the organization named above, from Orange County. Roll dated Camp mangum, apr 3 ., 186 2. Mustered into service of State of North Carolina, to date , 186 2, Description : Where born ... Hillsboro Age 23 years; occupation Jeacher 1:14 6 Height ..... \_\_ feet \_\_\_ ... inches. Enrolled for active service: mar When\_ , 186 Hellsboro Where .... By whom Ro Bingham Oath of allegiance to State of North Carolina: Signature Ro. Bingham Mustered into service: 3 When .... 186 2 Where Camp mangum year Raleig By whom lool. d dick hcz Period Stree years or the War Remarks : Book mark: ones (655) Copyist.