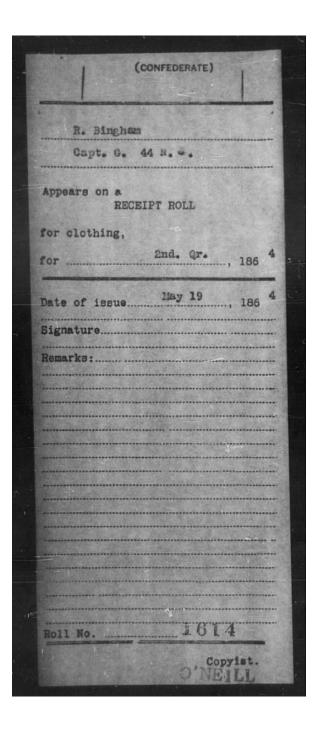

|

Bingham, R Capt. 44th Regt N C T Subject: detailed for court Title of record: S 0 #192 Dept & Dist N C -French Date: Aug 30/62 This record contains information relative to the above named man, upon the subject stated. (Confederate)



Bingham, R. Capt. Co G. 44th N.C. Reg. leave Subject: Title of record: S.O.#276/28 Dept. & Army No. Va. Lee Date: Nov. 13/64 This record contains information relative to the above named man, upon the subject stated. (Confederate)

No. 40. Rot net aburner R. 2 9. 100 Bup 10 1 Dinghum Guy SPECIAL REQUISITION. MTQ. TOIM

No. 40. SPECIAL REQUISITION. Uniform baker ~ I certify that the above requisition is correct; and that the articles specified are absolutely requisite for the public service, rendered so by the following circumstances: mug even fo are hus not three Rupplis Rethighan both specified in the above requisition. Welling the age commanding. Recently at Ralice , the 25" day of April , 1862, of Cufference Quartermaster North Carolina Army, 75 Uniform Capes 40 Matchet. Co G. 44 ng Du