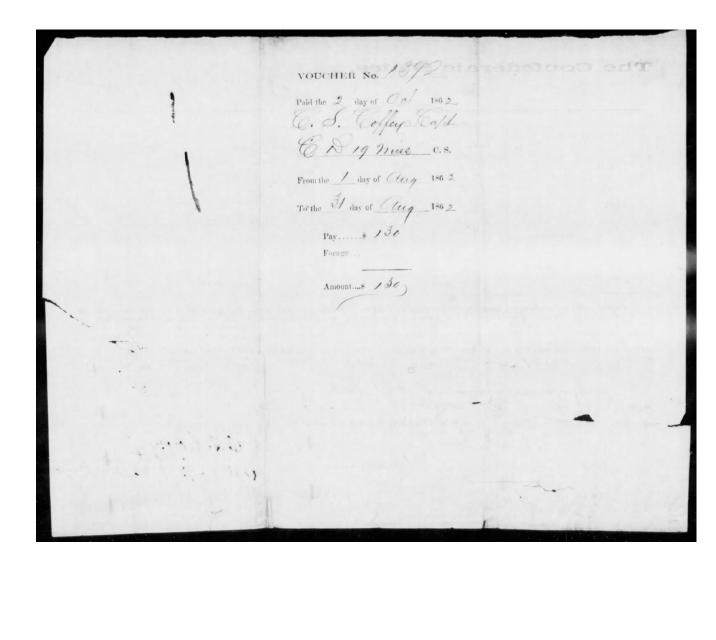

| (Confederate.)                                                                                                                                                                                 |
|------------------------------------------------------------------------------------------------------------------------------------------------------------------------------------------------|
| 6   19   Miss.                                                                                                                                                                                 |
| Capt, co. D., 19 Reg't Mississippi Vols.                                                                                                                                                       |
| Appears on                                                                                                                                                                                     |
| Company Muster Roll                                                                                                                                                                            |
| of the organization named above,                                                                                                                                                               |
| for July + aug, 1862.                                                                                                                                                                          |
| Enlisted: may 28, 186/.                                                                                                                                                                        |
| Where Fragette Miss                                                                                                                                                                            |
| By whom 6 & 60ffer, 6apt                                                                                                                                                                       |
| Period War                                                                                                                                                                                     |
| Last paid: By whom                                                                                                                                                                             |
| To what time, 186 .                                                                                                                                                                            |
| Present or absent Absent                                                                                                                                                                       |
| Remarks: On furlings for                                                                                                                                                                       |
| 60 days                                                                                                                                                                                        |
| Mounded and taken                                                                                                                                                                              |
| Prisoner at the falth of                                                                                                                                                                       |
| Adleamoung may 5 fetz,                                                                                                                                                                         |
| exchanged july reed fur                                                                                                                                                                        |
| enighter 60 days,                                                                                                                                                                              |
| The 19th Regiment Mississippi Infantry was organized in June, 1861, and was mustered into the Confederate service for the war. Some of the companies had previously been in the State service. |
| Book mark                                                                                                                                                                                      |
|                                                                                                                                                                                                |
| & E. Jenes                                                                                                                                                                                     |