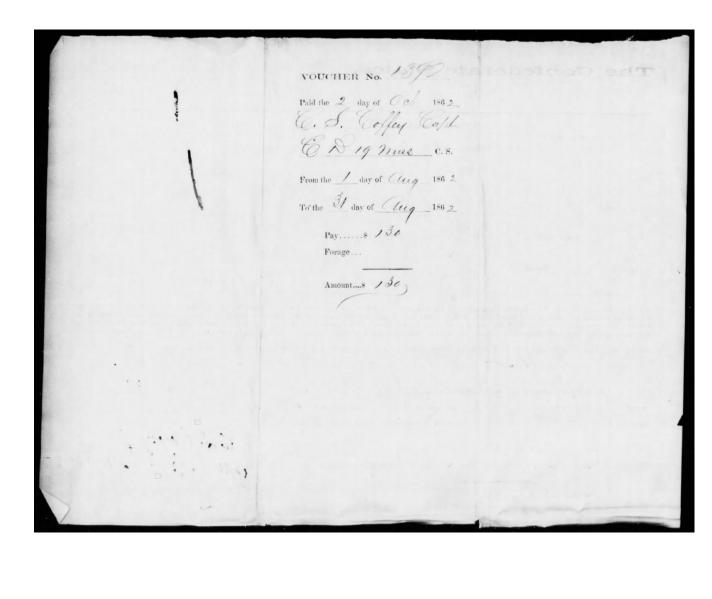

| (Confederate.)                                                                                                                                                                                 |
|------------------------------------------------------------------------------------------------------------------------------------------------------------------------------------------------|
| 6   19   Miss.                                                                                                                                                                                 |
| Capt, co. D., 19 Reg't Mississippi Vols.                                                                                                                                                       |
| Appears on                                                                                                                                                                                     |
| Company Muster Roll                                                                                                                                                                            |
| of the organization named above,                                                                                                                                                               |
| for July + aug, 1862.                                                                                                                                                                          |
| Enlisted: may 28, 186/.                                                                                                                                                                        |
| Where Fragette Miss                                                                                                                                                                            |
| By whom 6 & 60ffer, 6apt                                                                                                                                                                       |
| Period War                                                                                                                                                                                     |
| Last paid: By whom                                                                                                                                                                             |
| To what time, 186 .                                                                                                                                                                            |
| Present or absent Absent                                                                                                                                                                       |
| Remarks: On furlings for                                                                                                                                                                       |
| 60 days                                                                                                                                                                                        |
| Mounded and taken                                                                                                                                                                              |
| Prisoner at the falth of                                                                                                                                                                       |
| Adleamoung may 5 fetz,                                                                                                                                                                         |
| exchanged july reed fur                                                                                                                                                                        |
| enighter 60 days,                                                                                                                                                                              |
| The 19th Regiment Mississippi Infantry was organized in June, 1861, and was mustered into the Confederate service for the war. Some of the companies had previously been in the State service. |
| Book mark                                                                                                                                                                                      |
|                                                                                                                                                                                                |
| & E. Jenes                                                                                                                                                                                     |