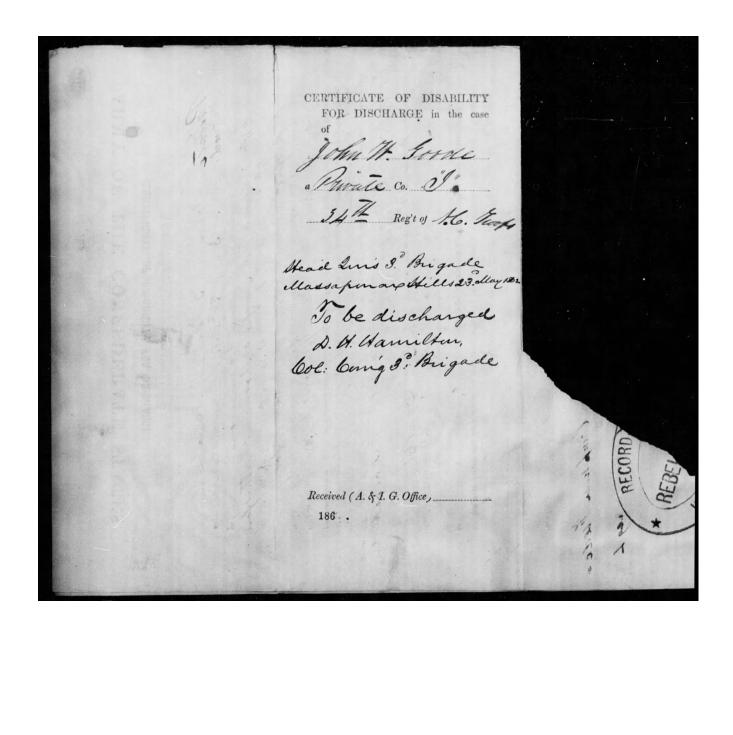

| 704                                                     |
|---------------------------------------------------------|
| Goode John . W.                                         |
| Co. &, 34'North Carolina Inf.                           |
| Private Private                                         |
| CARD NUMBERS.  1 48775484 20 2 5576 2                   |
| 5 6 5 6 3 6 2 2 3 5 6 5 6 5 6 5 6 5 6 5 6 5 6 5 6 5 6 5 |
| 7 36 27 27 38 10 10 10 10 10 10 10 10 10 10 10 10 10    |
| 11 50 11 12 12 12 12 12 12 12 12 12 12 12 12            |
| 15 94 35 1T 25 35                                       |
| Number of medical cards herein A                        |
| Number of personal papers herein Book Mark:             |
| See also                                                |
|                                                         |