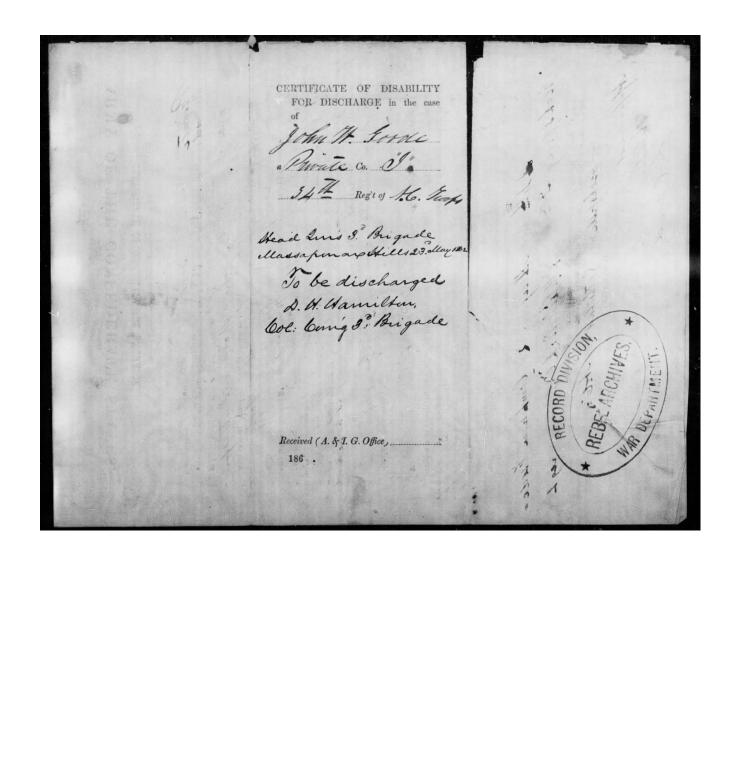

| 704                                                     |
|---------------------------------------------------------|
| Goode John . W.                                         |
| Co. &, 34'North Carolina Inf.                           |
| Private Private                                         |
| CARD NUMBERS.  1 48775484 20 2 5576 2                   |
| 5 6 5 6 3 6 2 2 3 5 6 5 6 5 6 5 6 5 6 5 6 5 6 5 6 5 6 5 |
| 7 36 27 27 38 10 10 10 10 10 10 10 10 10 10 10 10 10    |
| 11 50 11 12 12 12 12 12 12 12 12 12 12 12 12            |
| 15 94 35 1T 25 35                                       |
| Number of medical cards herein A                        |
| Number of personal papers herein Book Mark:             |
| See also                                                |
|                                                         |