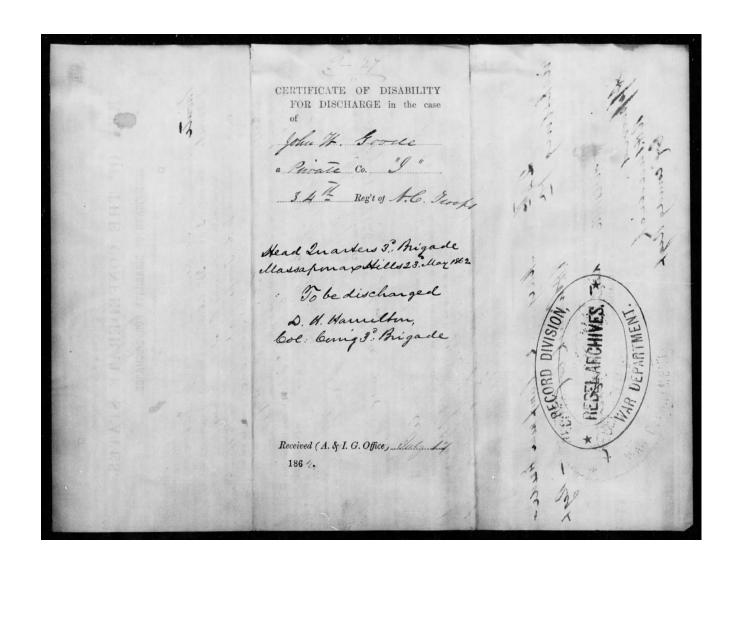

| 704                                                     |
|---------------------------------------------------------|
| Goode John . W.                                         |
| Co. &, 34'North Carolina Inf.                           |
| Private Private                                         |
| CARD NUMBERS.  1 48775484 20 2 5576 2                   |
| 5 6 5 6 3 6 2 2 3 5 6 5 6 5 6 5 6 5 6 5 6 5 6 5 6 5 6 5 |
| 7 36 27 27 38 10 10 10 10 10 10 10 10 10 10 10 10 10    |
| 11 50 11 12 12 12 12 12 12 12 12 12 12 12 12            |
| 15 94 35 1T 25 35                                       |
| Number of medical cards herein A                        |
| Number of personal papers herein Book Mark:             |
| See also                                                |
|                                                         |